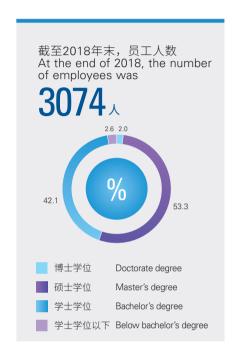

## 人力资源 Human Resources

截至2018年末,员工人数3074人,其中拥有博士学位的占2.0%,拥有硕士学位的占53.3%,拥有学士学位的占42.1%。

At the end of 2018, SINOSURE had a total of 3074 employees, among which 2.0% held a doctorate degree, 53.3% held a master's degree and 42.1% held a bachelor's degree.